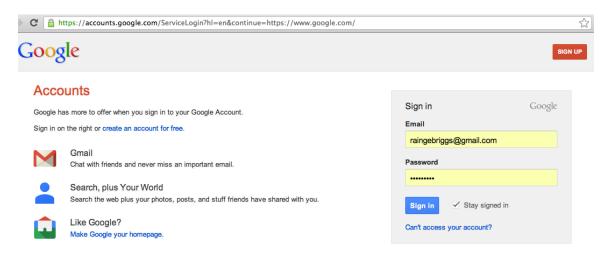

### Task Card: Mapping My Location #1

Objective: Create a map that identifies at least 5 locations that are significant in your life.

# **Step 1** Create a Google account so that you could save your Google map.



#### Step 2 go to Google maps and click on to CREATE MAP



## Task Card: Mapping My Location #1

**Step 3** When creating your map, mark each location with a distinctive icon or an icon that is different for each location.



# **STEP 4** SAVE YOUR MAP AFTER YOU CREATE EACH ICON, just to be safe. Your map must:

#### Task Evaluation Criteria:

- Map has at least 5 clearly marked locations
- At least 5 icons or symbols
- Each icon's description clearly expresses the significance of each location
- · Map uses symbols and or icons
- Map makes use of color
- Map is uploaded/ turned in on edmodo.

| Total points |       |
|--------------|-------|
|              | 24pts |