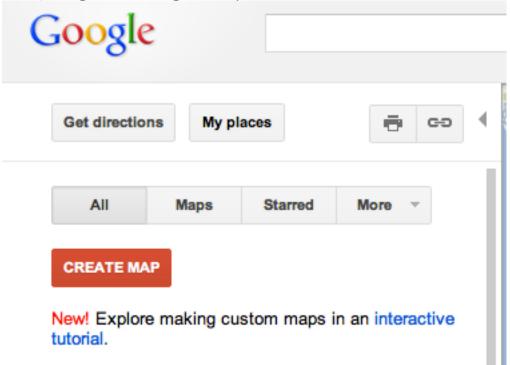

### Task Card: Mapping My Location #1

Objective: Create a map that identifies at least 5 locations that are significant in your life.

# **Step 1** Create a Google account so that you could save your Google map.



#### Step 2 go to Google maps and click on to CREATE MAP



## Task Card: Mapping My Location #1

**Step 3** When creating your map, mark each location with a distinctive icon or an icon that is different for each location.



# **STEP 4** SAVE YOUR MAP AFTER YOU CREATE EACH ICON, just to be safe. Your map must:

#### Task Evaluation Criteria:

- Map has at least 5 clearly marked locations
- At least 5 icons or symbols
- Each icon's description clearly expresses the significance of each location
- · Map uses symbols and or icons
- Map makes use of color
- Map is uploaded/ turned in on edmodo.

| Total points |       |
|--------------|-------|
|              | 24pts |