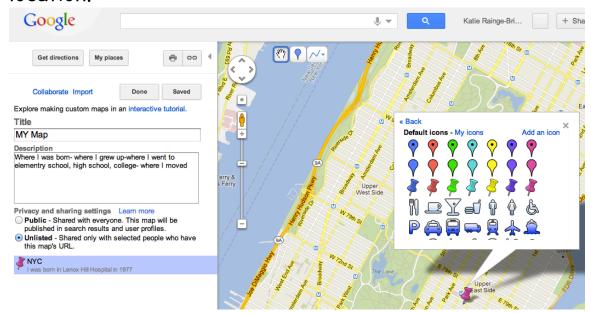

## Task Card: Mapping My Location #1

**Step 3** When creating your map, mark each location with a distinctive icon or an icon that is different for each location.